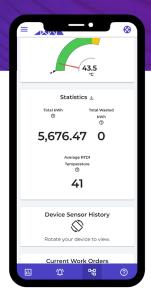

# **Trace Smarter, Not Harder**

You need the right tool and the right data to make good decisions.

SmartTrace is a cloud-based monitoring and management solution that gives you better visibility, saves you money, and puts you in control of your heat trace infrastructure. Created through years of experience maintaining and managing heat tracing systems in live, operating facilities, SmartTrace provides the smart data you need to thrive.

## **SOFTWARE FEATURES**

- Live visibility. Real-time monitoring from anywhere
- Full-time automated EHT management
- Instant reporting on the health of your heat trace infrastructure
- No proprietary communication hardware
- Wireless & cellular solutions
- Live Programming review
- Automatic device trending